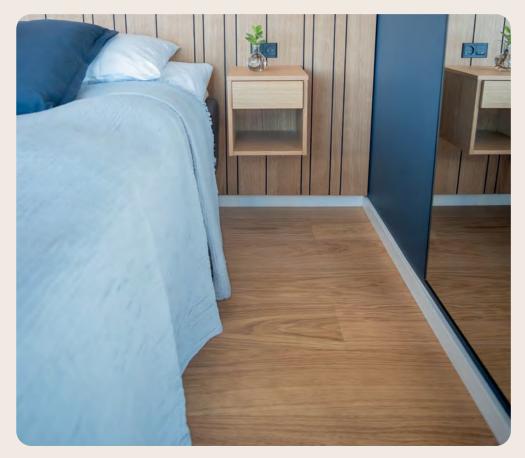

# Darker tones of hardened *wood*.

Darker wood floors are synonymous with style and sophistication. It's an ageless choice that can be both formal and playful. By adding a colourful interior or white walls, bold contrasts can be created for a visual impact. These floors add depth and character and are ideal for a contemporary space.