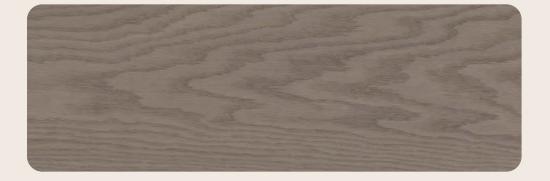

**GANTOFTA 3.0 L** Terra Brown, Nature (Oak)

**GRYBY 3.0 L** Earth Grey, Select (Oak)

**NOSABY 3.0 XL** Honey, Select (Oak)

**STEHAG 3.0 XL** Earth Grey, Nature (Oak)

EUROPEAN HARDENED TIMBER