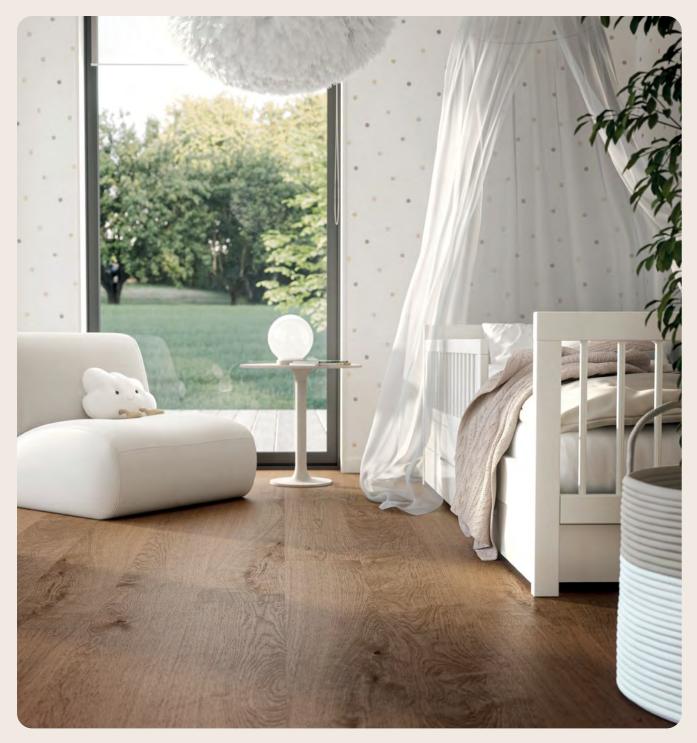

# *Natural* tones of hardened wood.

Natural shades of wood add warmth and elegance to a room. The sense of freshly cut timber brings nature inside, making these versatile floors both aesthetically pleasing and functional. Ideal for cabins and summer houses, these rich and earthy hues are also perfect for a modern or classic home.