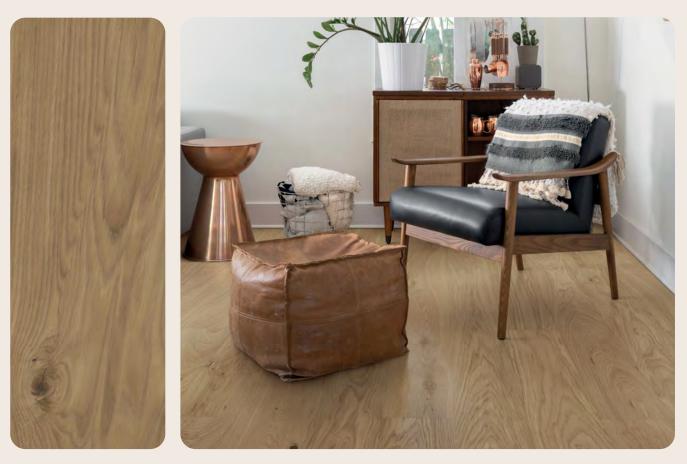

# Darker tones of hardened *wood*.

Darker wood floors are synonymous with style and sophistication. It's an ageless choice that can be both formal and playful. By adding a colourful interior or white walls, bold contrasts can be created for a visual impact. These floors add depth and character and are ideal for a contemporary space.