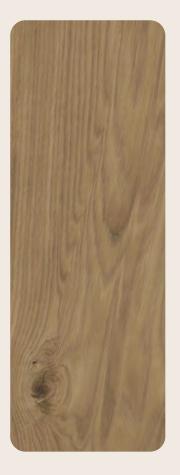

# *Natural* tones of hardened wood.

Natural shades of wood add warmth and elegance to a room. The sense of freshly cut timber brings nature inside, making these versatile floors both aesthetically pleasing and functional. Ideal for cabins and summer houses, these rich and earthy hues are also perfect for a modern or classic home.