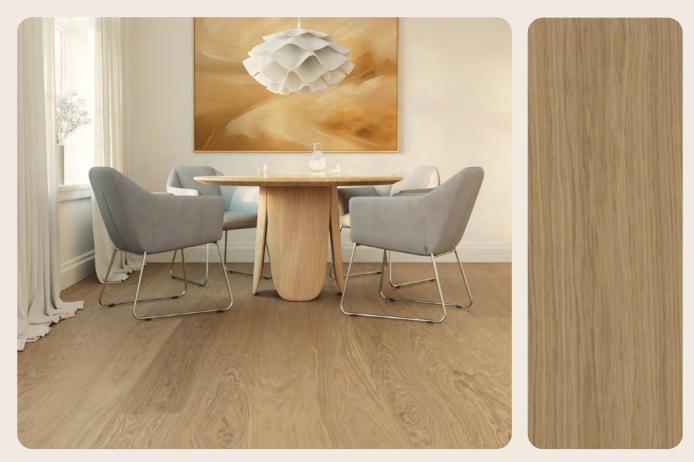

# Lighter *tones* of hardened wood.

Wood floors in lighter tones offer a timeless and versatile aesthetic. By creating an open and airy ambience, these floors can make a room appear larger and more inviting. They also brighten a space by reflecting natural light, making them an adaptable choice that complements various design styles.