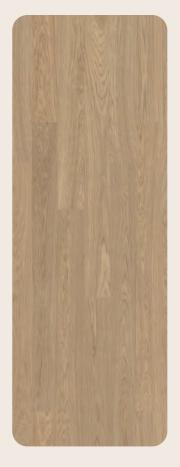

# *Natural* tones of hardened wood.

Natural shades of wood add warmth and elegance to a room. The sense of freshly cut timber brings nature inside, making these versatile floors both aesthetically pleasing and functional. Ideal for cabins and summer houses, these rich and earthy hues are also perfect for a modern or classic home.

> NORRLIA 3.0 L Natural, Select (Oak)

**NORRLIA 3.0 L** Natural, Select (Oak)

NORRLIA 3.0 XL Natural, Select (Oak)

**KVARNBY 3.0 L** Natural, Nature (Oak)

**KVARNBY 3.0 XL** Natural, Nature (Oak)

**ONSLUNDA 3.0 XL** Honey, Nature (Oak)