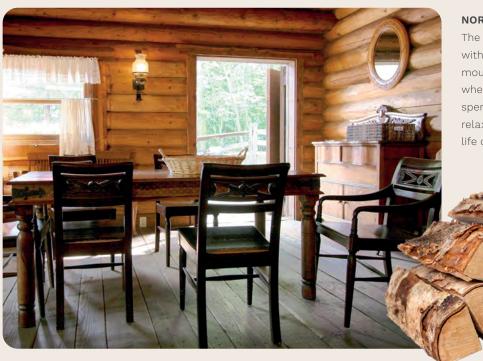

#### NORWEGIAN HYTTE

The countryside in Norway is dotted with cabins and cottages high up in the mountains and by the coastline. This is where Norwegians traditionally spend time with family and friends, relaxing and enjoying life outdoors.