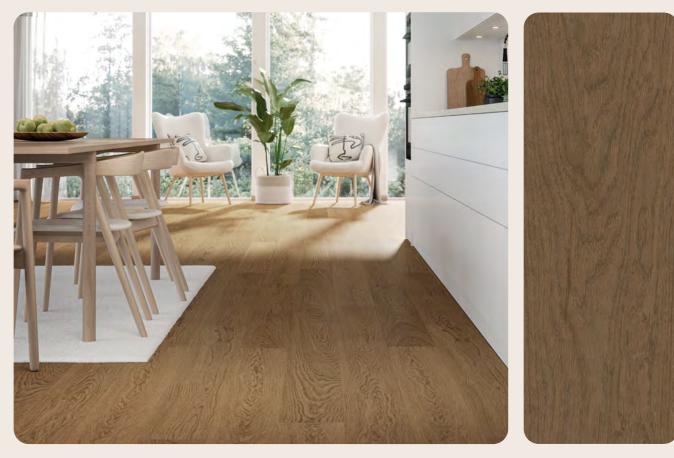

# *Natural* tones of hardened wood.

Natural shades of wood add warmth and elegance to a room. The sense of freshly cut timber brings nature inside, making these versatile floors both aesthetically pleasing and functional. Ideal for cabins and summer houses, these rich and earthy hues are also perfect for a modern or classic home.

> NORRLIA 3.0 L Natural, Select (Oak)

**NORRLIA 3.0 L** Natural, Select (Oak)

NORRLIA 3.0 XL Natural, Select (Oak)

**KVARNBY 3.0 L** Natural, Nature (Oak)

**KVARNBY 3.0 XL** Natural, Nature (Oak)

**ONSLUNDA 3.0 XL** Honey, Nature (Oak)