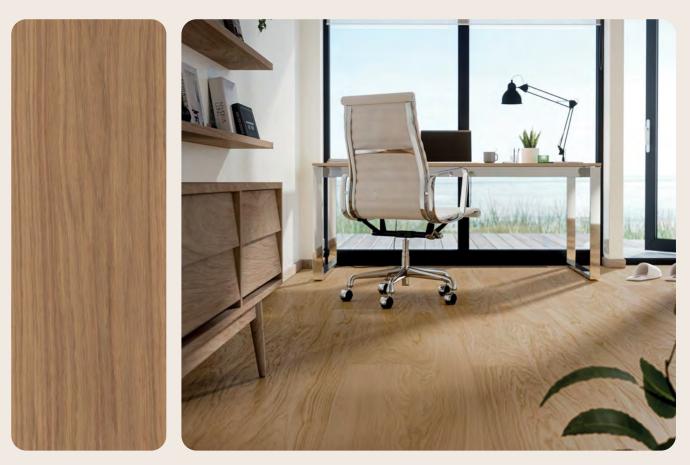

# Lighter *tones* of hardened wood.

Wood floors in lighter tones offer a timeless and versatile aesthetic. By creating an open and airy ambience, these floors can make a room appear larger and more inviting. They also brighten a space by reflecting natural light, making them an adaptable choice that complements various design styles.

> DALBY 3.0 L Powder White, Nature (Oak)

**DALBY 3.0 L** Powder White, Nature (Oak)

HASSLARP 3.0 L Misty White, Nature (Oak)

**LOSHULT 3.0 L** Misty White, Select (Oak)

**LOSHULT 3.0 XL** Misty White, Select (Oak)