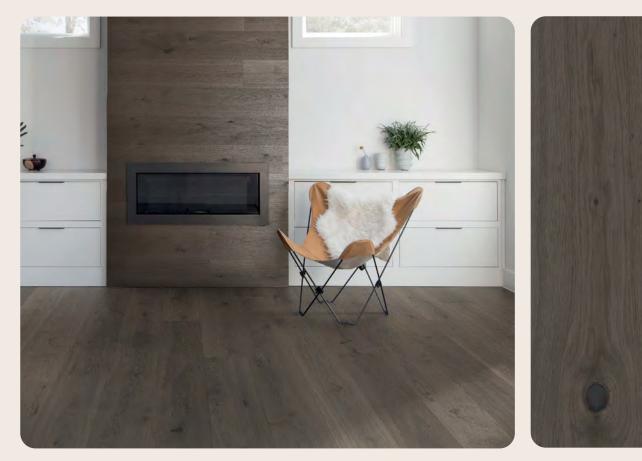

# Darker tones of hardened *wood*.

Darker wood floors are synonymous with style and sophistication. It's an ageless choice that can be both formal and playful. By adding a colourful interior or white walls, bold contrasts can be created for a visual impact. These floors add depth and character and are ideal for a contemporary space.

> LUGNET 3.0 XL Hard Smoked, Nature (Oak)

**SKIVARP 3.0 XL** Mineral Grey, Nature (Oak)

**LUGNET 3.0 XL** Hard Smoked, Nature (Oak)

TOLLARP 3.0 XL Shadow Brown, Select (Oak)

**TOLLARP 3.0 XL** Shadow Brown, Nature (Oak)