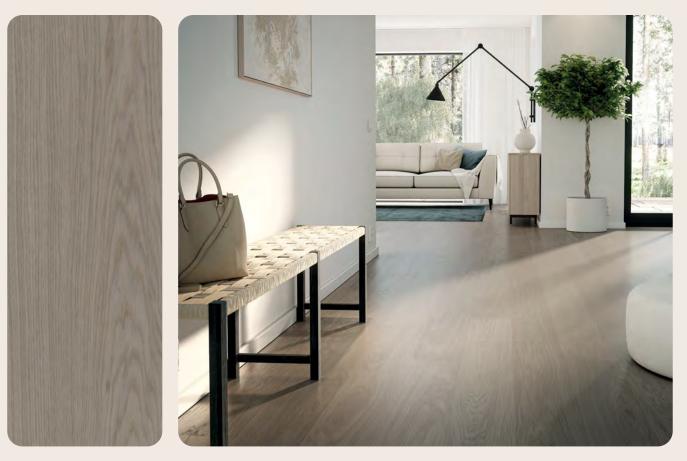

# Darker tones of hardened *wood*.

Darker wood floors are synonymous with style and sophistication. It's an ageless choice that can be both formal and playful. By adding a colourful interior or white walls, bold contrasts can be created for a visual impact. These floors add depth and character and are ideal for a contemporary space.

> LUGNET 3.0 XL Hard Smoked, Nature (Oak)

**SKIVARP 3.0 XL** Mineral Grey, Nature (Oak)

**LUGNET 3.0 XL** Hard Smoked, Nature (Oak)

TOLLARP 3.0 XL Shadow Brown, Select (Oak)

**TOLLARP 3.0 XL** Shadow Brown, Nature (Oak)