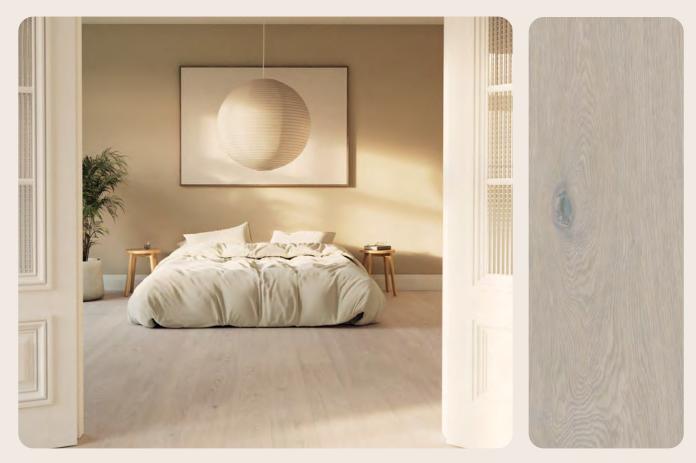

# Lighter *tones* of hardened wood.

Wood floors in lighter tones offer a timeless and versatile aesthetic. By creating an open and airy ambience, these floors can make a room appear larger and more inviting. They also brighten a space by reflecting natural light, making them an adaptable choice that complements various design styles.