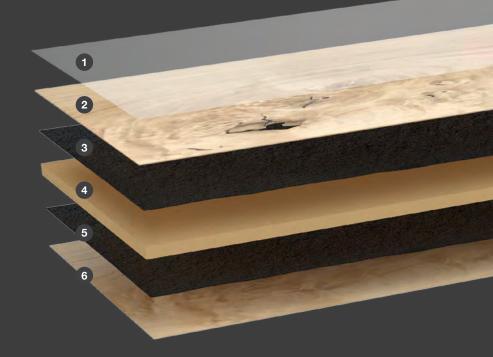

#### Product build-up

Pro matt lacquer top coat
Natural wood covering
Wood-based powder layer
Välinge Compositek™ core
Wood-based powder layer
Wood backing layer

©Välinge Innovation AB 2024. All trademarks herein are invented or registered and owned by Välinge Innovation AB. Technologies are subject to patent protection (see www.valinge.se/patents). Nothing herein grants any right to use a technology or trademark without license.