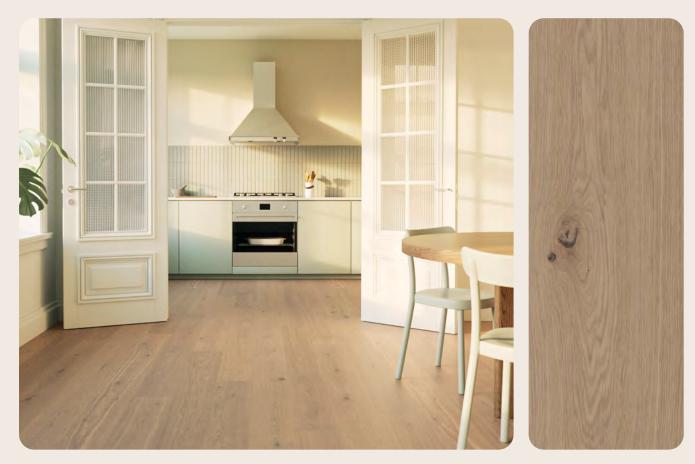

# *Natural* tones of hardened wood.

Natural shades of wood add warmth and elegance to a room. The sense of freshly cut timber brings nature inside, making these versatile floors both aesthetically pleasing and functional. Ideal for cabins and summer houses, these rich and earthy hues are also perfect for a modern or classic home.