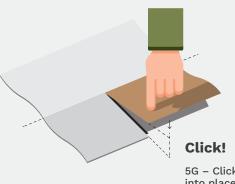

## Easiest installation on the market.

Assemble your floor planks effortlessly with a satisfying click. Our Woodura Planks 3.0 boast the patented 5G Dry® solution, developed by sister company Välinge Innovation, creators of the first mechanical floor locking system.

5G – Click the panels into place without nails, glue or sealants. The 5G<sup>®</sup> locking system makes it easier than ever to click together a floor. Do it yourself or minimize the project timeline when hiring a professional. Can be installed as a **floating floor** or **glue down**.