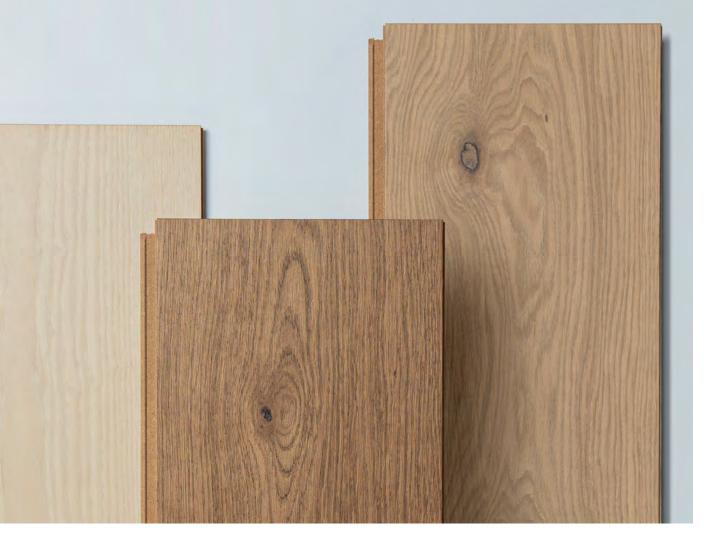

## Diverse gradings and colours for multiple interiors.

Choose a Select grading for a clean look or the authentic Nature option for a little more character. Meanwhile, our pro matt lacquer surface treatment stands up to the toughest demands, making it ideal for both residential and commercial settings.

#### Select

Select is clean and harmonious, with few whole knots and color variations.

#### Blend

Blend mixes the clean and sophisticated Select with the character of Nature.

#### Nature

Nature brings the beauty of the outdoors inside, providing an authentic wooden look.