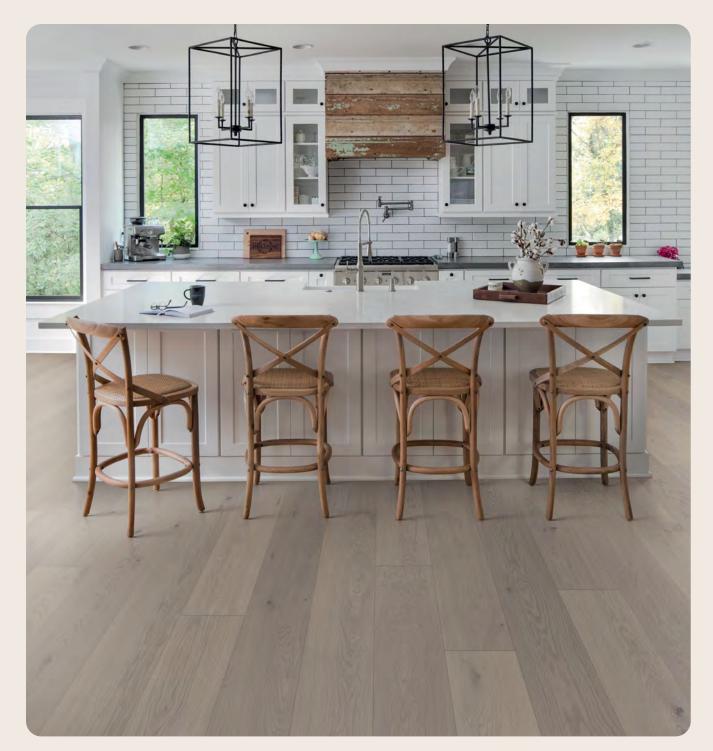

# Lighter *tones* of hardened wood.

Wood floors in lighter tones offer a timeless and versatile aesthetic. By creating an open and airy ambience, these floors can make a room appear larger and more inviting. They also brighten a space by reflecting natural light, making them an adaptable choice that complements various design styles.

> DALBY 3.0 L Powder White, Nature (Oak)

**DALBY 3.0 L** Powder White, Nature (Oak)

HASSLARP 3.0 L Misty White, Nature (Oak)

**LOSHULT 3.0 L** Misty White, Select (Oak)

**LOSHULT 3.0 XL** Misty White, Select (Oak)