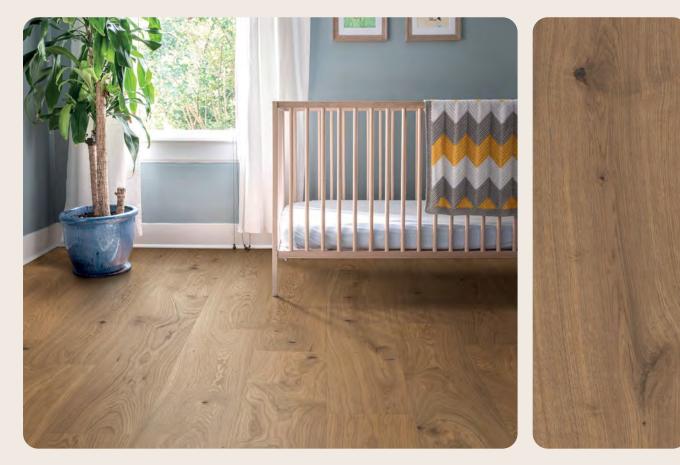

# *Natural* tones of hardened wood.

Natural shades of wood add warmth and elegance to a room. The sense of freshly cut timber brings nature inside, making these versatile floors both aesthetically pleasing and functional. Ideal for cabins and summer houses, these rich and earthy hues are also perfect for a modern or classic home.

> NORRLIA 3.0 L Natural, Select (Oak)

**NORRLIA 3.0 L** Natural, Select (Oak)

NORRLIA 3.0 XL Natural, Select (Oak)

**KVARNBY 3.0 L** Natural, Nature (Oak)

**KVARNBY 3.0 XL** Natural, Nature (Oak)

**ONSLUNDA 3.0 XL** Honey, Nature (Oak)