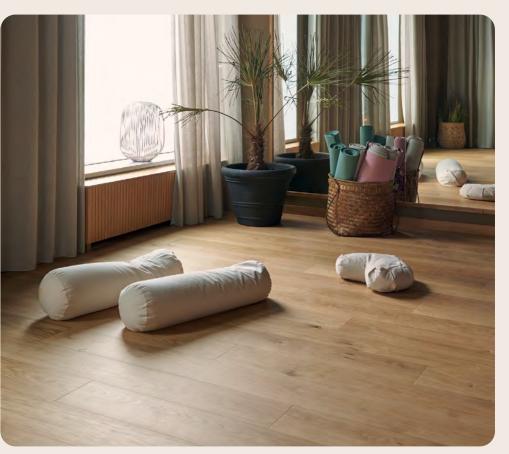

# *Natural* tones of hardened wood.

Natural shades of wood add warmth and elegance to a room. The sense of freshly cut timber brings nature inside, making these versatile floors both aesthetically pleasing and functional. Ideal for cabins and summer houses, these rich and earthy hues are also perfect for a modern or classic home.