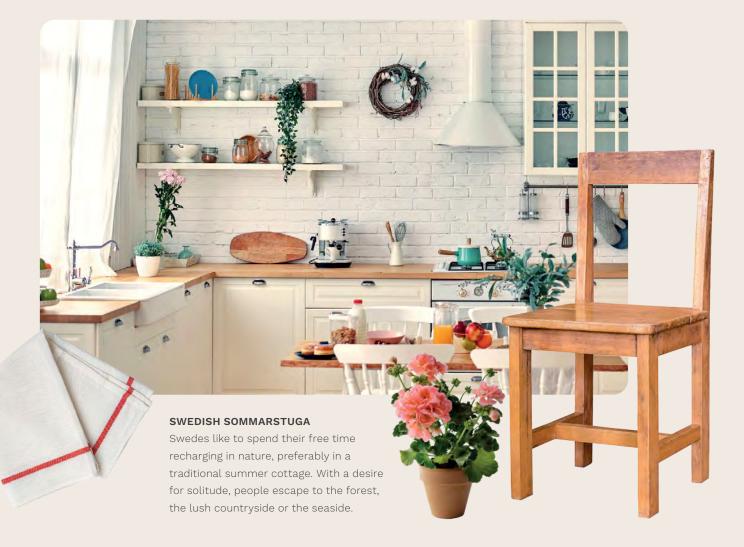

DANISH HYGGE Hygge means enjoying the good things in life, relaxing by yourself or celebrating the small joys of life with people you care about. It's an opportunity to unwind and take things slow.

SR.