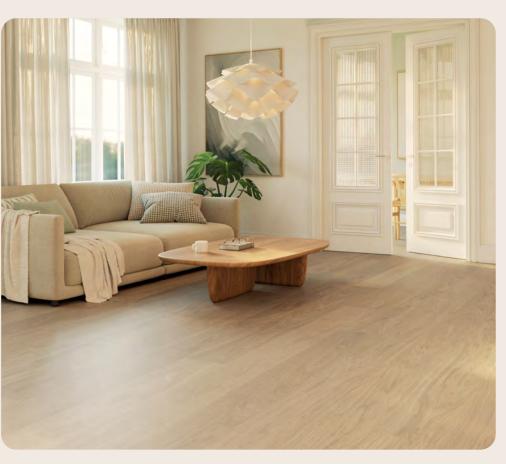

# Lighter *tones* of hardened wood.

Wood floors in lighter tones offer a timeless and versatile aesthetic. By creating an open and airy ambience, these floors can make a room appear larger and more inviting. They also brighten a space by reflecting natural light, making them an adaptable choice that complements various design styles.