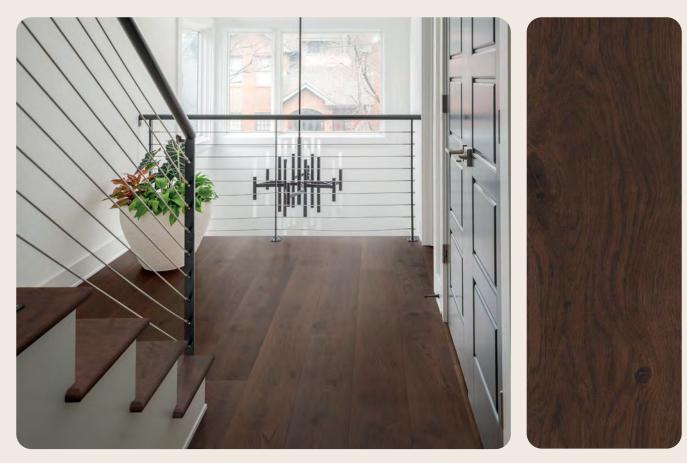

# Darker tones of hardened *wood*.

Darker wood floors are synonymous with style and sophistication. It's an ageless choice that can be both formal and playful. By adding a colourful interior or white walls, bold contrasts can be created for a visual impact. These floors add depth and character and are ideal for a contemporary space.

> LUGNET 3.0 XL Hard Smoked, Nature (Oak)

**SKIVARP 3.0 XL** Mineral Grey, Nature (Oak)

**LUGNET 3.0 XL** Hard Smoked, Nature (Oak)

TOLLARP 3.0 XL Shadow Brown, Select (Oak)

**TOLLARP 3.0 XL** Shadow Brown, Nature (Oak)