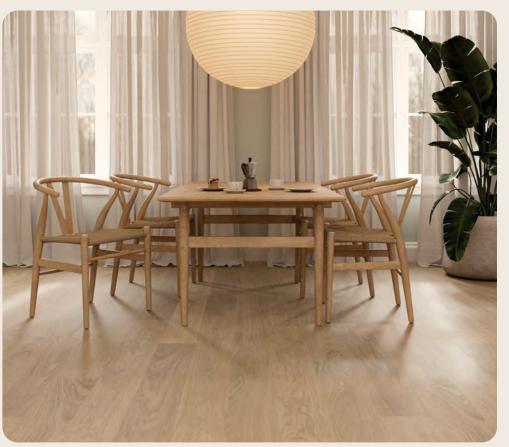

# Lighter *tones* of hardened wood.

Wood floors in lighter tones offer a timeless and versatile aesthetic. By creating an open and airy ambience, these floors can make a room appear larger and more inviting. They also brighten a space by reflecting natural light, making them an adaptable choice that complements various design styles.