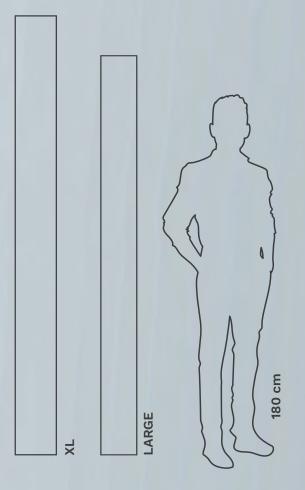

#### Product formats (mm)

|       | Width x length | Thickness |  |  |
|-------|----------------|-----------|--|--|
| XL    | 206 × 2200     | 11.3      |  |  |
| Large | 180×2000       | 9.2       |  |  |
| Small | 151×1170       | 9.2       |  |  |