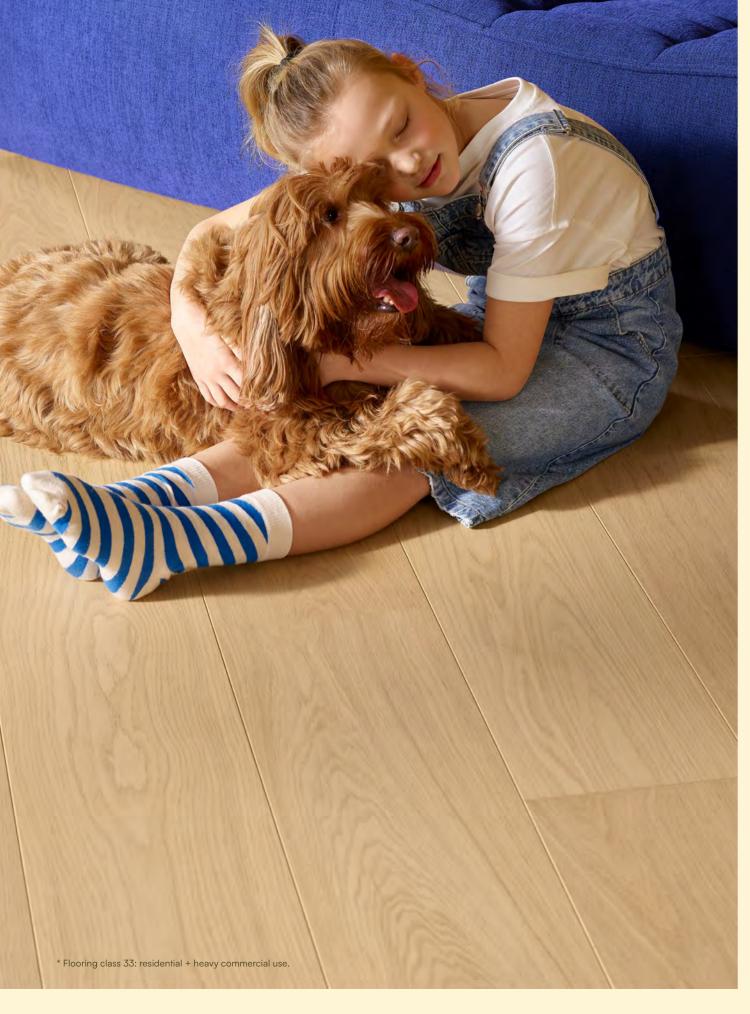

# THE POWER OF REAL WOOD

When choosing Parky, you're seeing and feeling real wood. It's that love for wood that becomes the cornerstone for rooms with warmth and character. Our Parky range features carefully selected wood species, displayed at their best as the top layer of your floor. No two wooden planks are identical, in the same way every single interior has its own identity.

To strengthen the unique feel of wood, the floor is **brushed** and then treated with an **innovative matt lacquer** that respects the wood grain's structure. This retains and protects the wood's appearance and soul, with all its characteristic details.

With Parky, you're guaranteed the **authentic charm**, natural warmth and powerful performance of wooden floors.