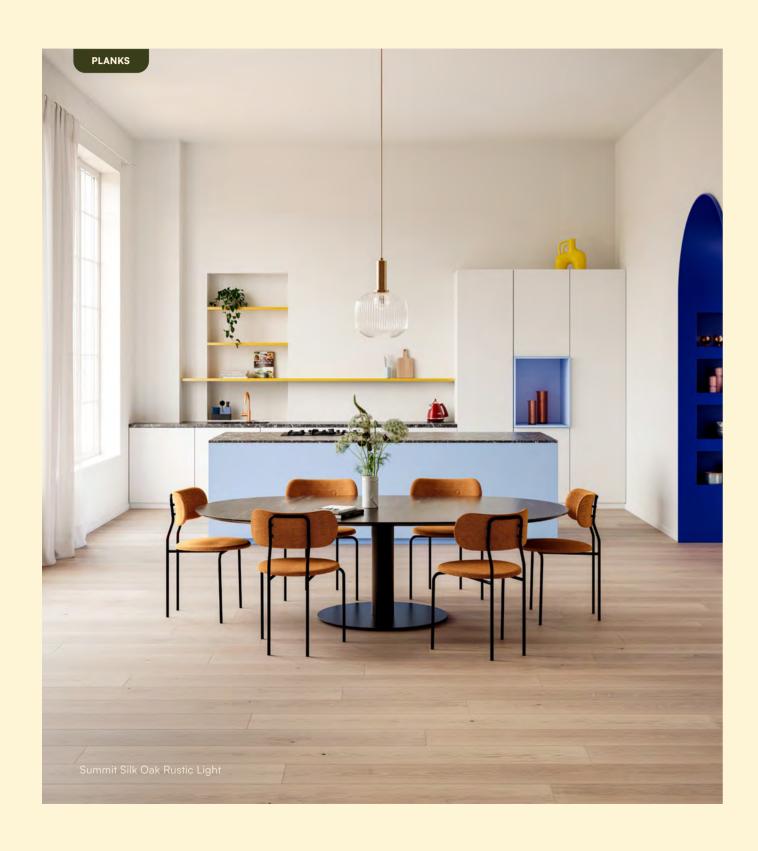

# SUMMIT

The combination of long, wide planks and high-quality wood creates an unparalleled aesthetic advantage.

Bring the best of nature indoors with the Summit collection. Using long planks and high-quality wood, Summit creates an unparalleled aesthetic effect in your interior. Out of all Parky floors, this collection features the longest and widest planks — ready to transform your home or office into a stylish, spacious area. A clear visual statement meets sustainable luxury, all in one.

### SUMMIT

SAHARA OAK RUSTIC LIGHT

SILK OAK RUSTIC LIGHT

IVORY OAK RUSTIC LIGHT

NATURAL OAK RUSTIC LIGHT

MANHATTAN OAK RUSTIC LIGHT FROZEN WALNUT PREMIUM

HAZEL OAK RUSTIC LIGHT

36 CHOOSE YOUR PARKY PARKY PARKY CHOOSE YOUR PARKY