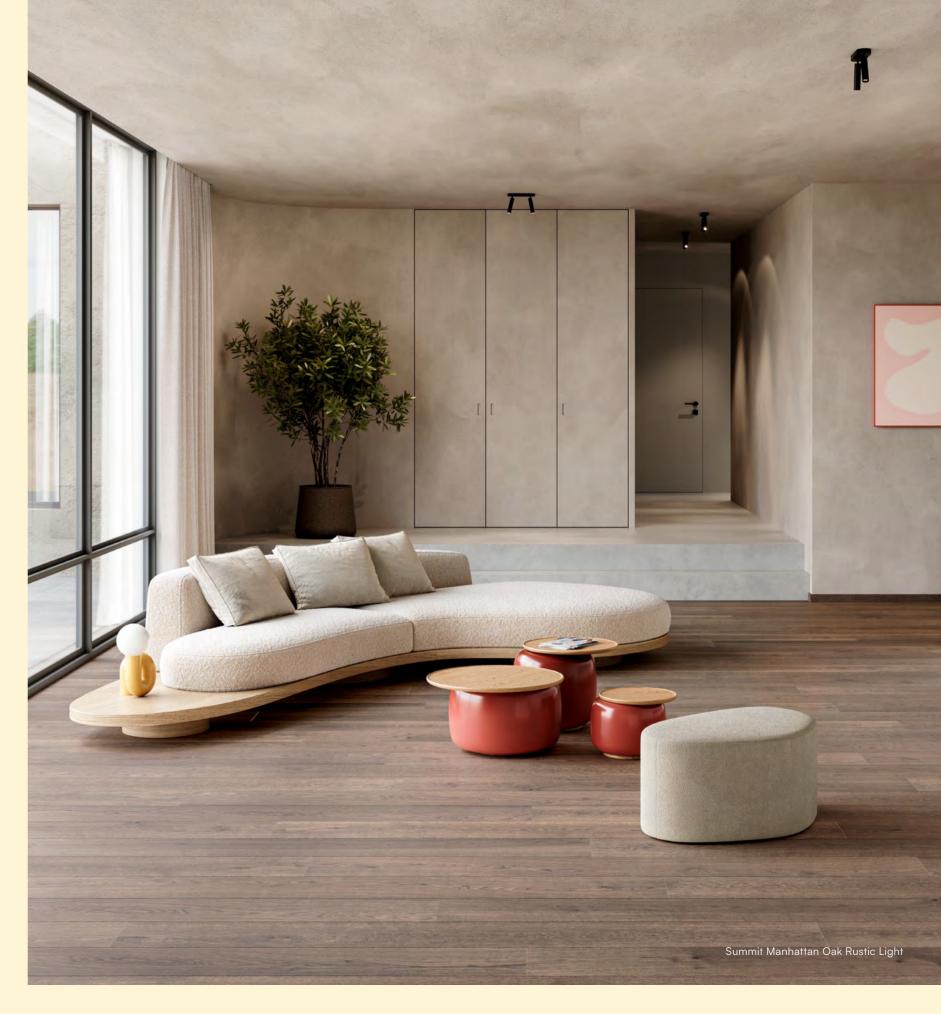

# SUMMIT

The combination of long, wide planks and high-quality wood creates an unparalleled aesthetic advantage.

Bring the best of nature indoors with the Summit collection. Using long planks and high-quality wood, Summit creates an unparalleled aesthetic effect in your interior. Out of all Parky floors, this collection features the longest and widest planks — ready to transform your home or office into a stylish, spacious area. A clear visual statement meets sustainable luxury, all in one.

Allow the wood's warm charm to embrace your interior. Every plank tells its own story, every step gives you a feeling of peaceful elegance.

### SUMMIT

SAHARA OAK RUSTIC LIGHT

SILK OAK RUSTIC LIGHT

IVORY OAK RUSTIC LIGHT

NATURAL OAK RUSTIC LIGHT

MANHATTAN OAK RUSTIC LIGHT FROZEN WALNUT PREMIUM

HAZEL OAK RUSTIC LIGHT

36 CHOOSE YOUR PARKY PARKY PARKY CHOOSE YOUR PARKY