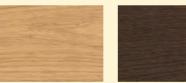

# WOOD GRADING

When wood is prepared for use in flooring, it goes through a selection process known as grading. Parky offers two grades — Premium and Rustic Light as shown below. Grading differs across colour and range combinations, so it's important to understand the difference so you can find the right floor for your space.

Are you looking for a wood floor with character? Our Rustic Light planks feature large and small knots, for a more outspoken, authentic look.