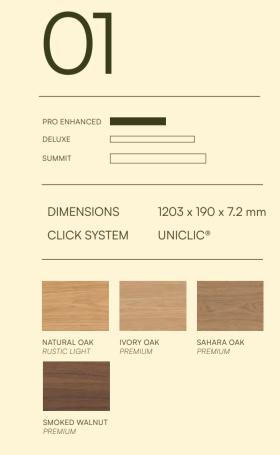

# PRO ENHANCED

NATURAL OAK RUSTIC LIGHT IVORY OAK PREMIUM

SAHARA OAK PREMIUM

SMOKED WALNUT PREMIUM

| PRO ENHANCED |                     |
|--------------|---------------------|
|              | 1203 x 190 x 7,2 mm |
| DELUXE       |                     |
|              | 1810 x 166 x 10 mm  |
| SUMMIT       |                     |
|              | 2050 x 233 x 10 mm  |