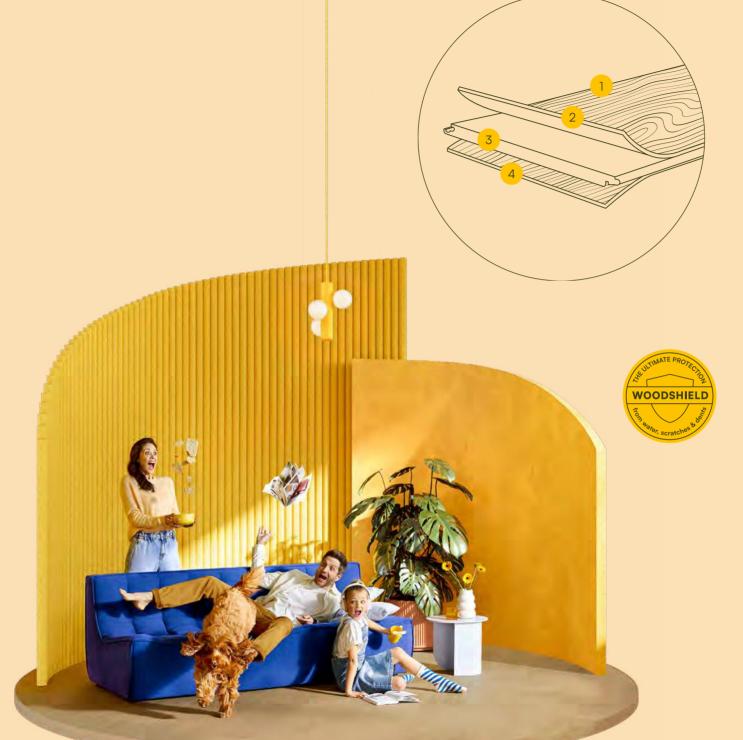

# & DENTS

One of the most important Parky features is our revolutionary **Woodshield**. This ultra-strong, invisible technology is the **ultimate protection** for your wooden floors.

Woodshield comprises **eight strong layers of lacquer**, which make our Parky floors highly wear-resistant and scratch resistant. This specially developed, matt lacquer follows the grain of our brushed floors very closely, resulting in a **superb appearance**. No need to compromise on the natural charm of wood with these exceptionally strong floors.

But Woodshield protects more than just the wood grain. It also protects the V-grooves between the planks, creating a **moisture protective** surface that can withstand water for at least **24 hours**. In other words, your floor is protected against water, dirt and dust, right into the deepest corners.

Did you happen to drop a vase, glass or something else? No need to panic: Woodshield also protects Parky floors against dents. The reinforced finish, the real wood top layer and robust high-density fibreboard (Ultra HDF) at the core of each plank create a rock solid trio.

The carefully designed structure and the reinforced protection for our Parky floors ensure **long-term quality**, **carefree use and low maintenance**, even when subjected to intensive use (class 33).

Parky: a worry-free wooden floor, for every moment of the day.

Various layers are combined to create a uniquely strong wooden floor:

# WOODSHIELD 1

The Parky Woodshield lives up to its name: it creates an invisible and rock-solid shield for your wooden floor.

### WOOD 2

Our carefully selected wood species are cut into **thin layers** and give our Parky floors their unique warmth and character.

### HDF BOARD 3

The core of a Parky floor is an **ultra high-density fibreboard** made from 100% recovered wood — and is stronger than wood and better at absorbing impacts, resulting in a durable, high-quality floor.

## BACKING LAYER 4

Below the ultra high-density fibreboard, a robust wooden backing layer ensures **equal stability**.