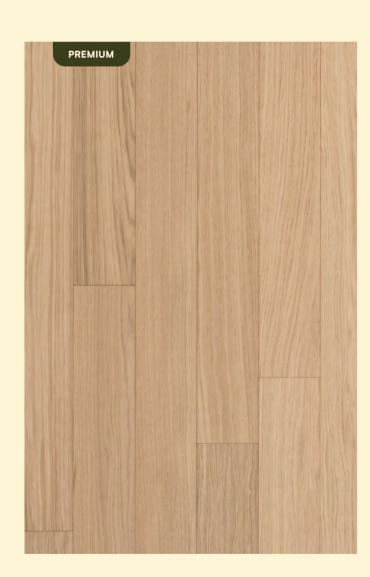

# WOOD GRADING

When wood is prepared for use in flooring, it goes through a selection process known as grading. Parky offers two grades — Premium and Rustic Light as shown below. Grading differs across colour and range combinations, so it's important to understand the difference so you can find the right floor for your space.