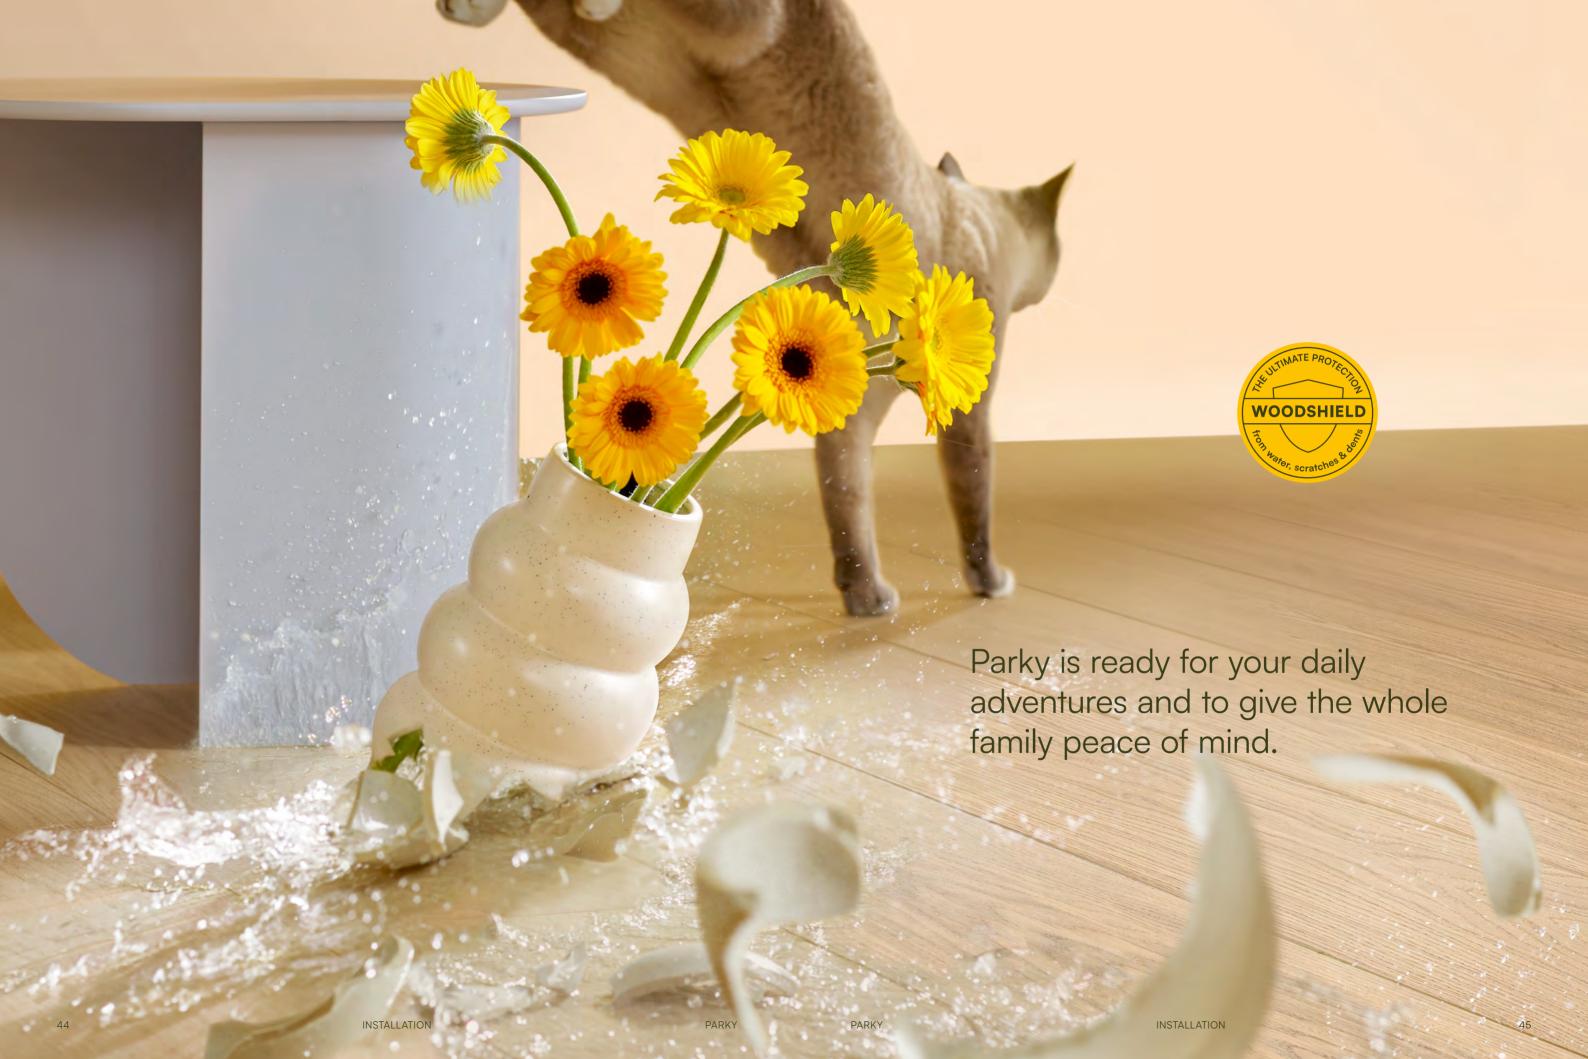

But Woodshield protects more than just the wood grain. It also protects the V-grooves between the planks, creating a **moisture protective** surface that can withstand water for at least **24 hours**. In other words, your floor is protected against water, dirt and dust, right into the deepest corners.

Did you happen to drop a vase, glass or something else? No need to panic: Woodshield also protects Parky floors against dents. The reinforced finish, the real wood top layer and robust high-density fibreboard (Ultra HDF) at the core of each plank create a rock solid trio.

The carefully designed structure and the reinforced protection for our Parky floors ensure **long-term quality**, **carefree use and low maintenance**, even when subjected to intensive use (class 33).

Parky: a worry-free wooden floor, for every moment of the day.

Various layers are combined to create a uniquely strong wooden floor: