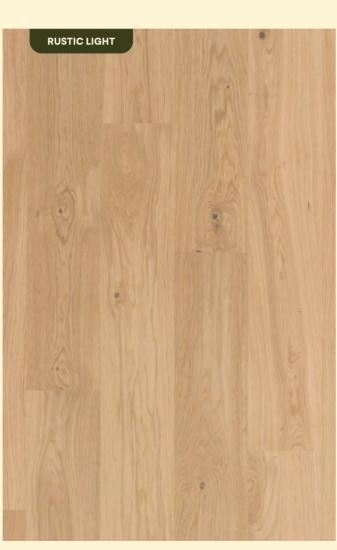

# WOOD GRADING

When wood is prepared for use in flooring, it goes through a selection process known as grading. Parky offers two grades — Premium and Rustic Light as shown below. Grading differs across colour and range combinations, so it's important to understand the difference so you can find the right floor for your space.

Are you looking for a wood floor with character? Our Rustic Light planks feature large and small knots, for a more outspoken, authentic look.