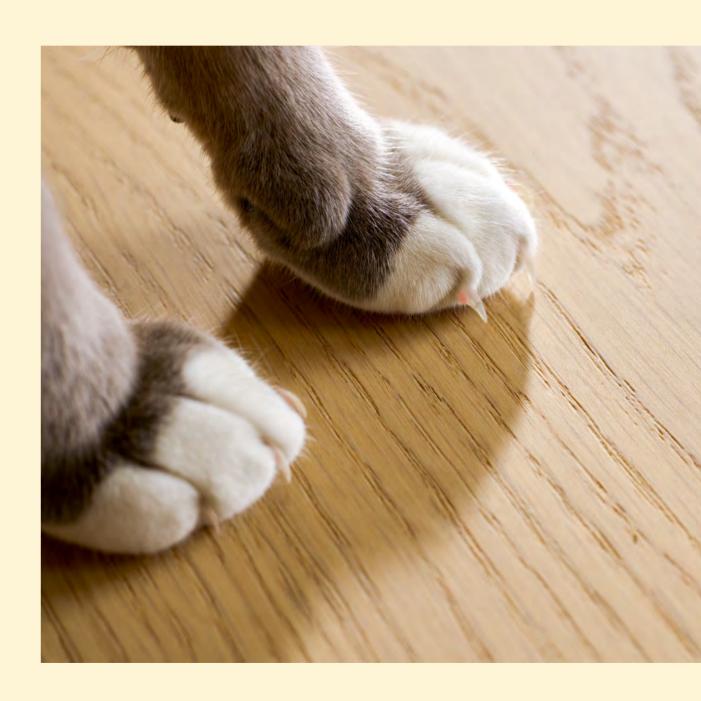

Did you happen to drop a vase, glass or something else? No need to panic: Woodshield also protects Parky floors against dents. The reinforced finish, the real wood top layer and robust high-density fibreboard (Ultra HDF) at the core of each plank create a rock solid trio.

The carefully designed structure and the reinforced protection for our Parky floors ensure **long-term quality**, **carefree use and low maintenance**, even when subjected to intensive use (class 33).