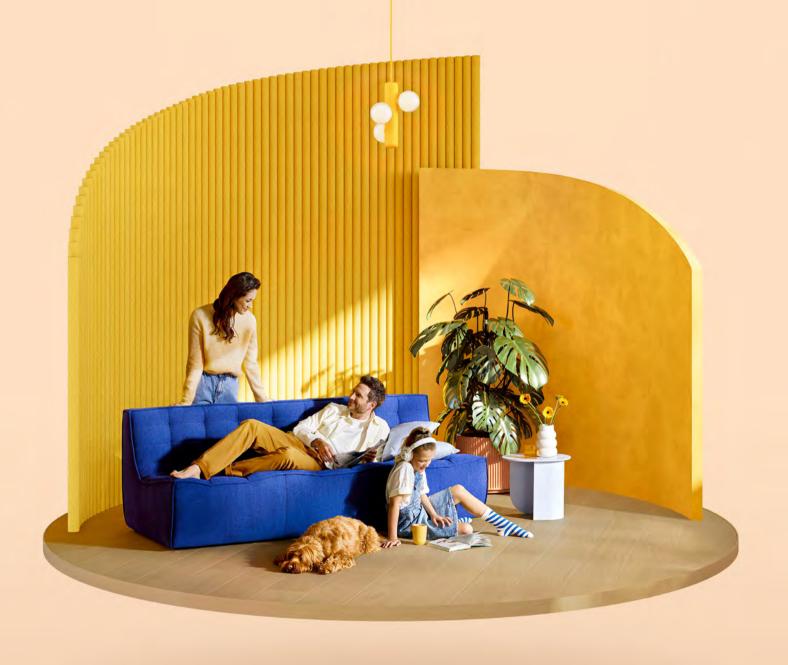

# THE NEXT GENERATION OF WOOD FLOORING

A wooden floor is your invitation to enjoy every day to the fullest. It can be a creative stage for our little ones or the foundation of daily office productivity. The use of wood in your interior brings warmth and creates a welcoming, friendly atmosphere as soon as you step into the room.

Wood needs to be cherished. It's the best that nature can offer us: authentic, versatile, full of character...

That's why we choose to use our wonderful wood very sparingly. With just a thin layer of wood, our pioneering floors give nature the room to breathe while giving you an interior that exudes quality.

Sustainable by nature, produced with innovative technology, finished with a natural look and feel, protected by the powerful Woodshield, and stronger than traditional parquet: our wooden floors are the future.

Meet Parky, wood flooring's finest.