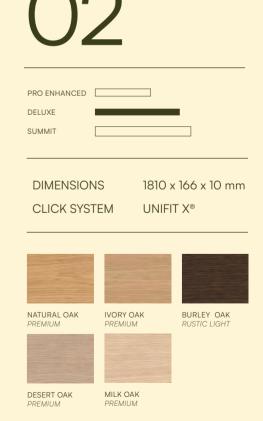

# DELUXE

NATURAL OAK PREMIUM

IVORY OAK PREMIUM

DESERT OAK PREMIUM

BURLEY OAK RUSTIC LIGHT

| PRO ENHANCED |                     |
|--------------|---------------------|
|              | 1203 x 190 x 7,2 mm |
| DELUXE       |                     |
|              | 1810 x 166 x 10 mm  |
| SUMMIT       |                     |
|              | 2050 x 233 x 10 mm  |