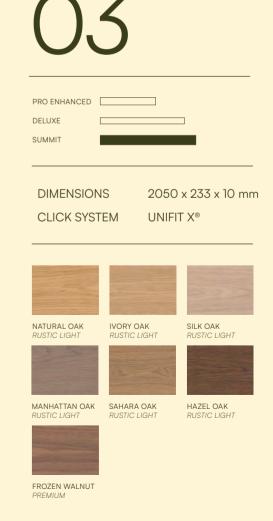

# SUMMIT

The combination of long, wide planks and high-quality wood creates an unparalleled aesthetic advantage.

Bring the best of nature indoors with the Summit collection. Using long planks and high-quality wood, Summit creates an unparalleled aesthetic effect in your interior. Out of all Parky floors, this collection features the longest and widest planks — ready to transform your home or office into a stylish, spacious area. A clear visual statement meets sustainable luxury, all in one.

### SUMMIT

SAHARA OAK RUSTIC LIGHT

SILK OAK RUSTIC LIGHT

IVORY OAK RUSTIC LIGHT

NATURAL OAK RUSTIC LIGHT

MANHATTAN OAK RUSTIC LIGHT FROZEN WALNUT PREMIUM

HAZEL OAK RUSTIC LIGHT

36 CHOOSE YOUR PARKY PARKY PARKY CHOOSE YOUR PARKY

| PRO ENHANCED |                     |
|--------------|---------------------|
|              | 1203 x 190 x 7,2 mm |
| DELUXE       |                     |
|              | 1810 x 166 x 10 mm  |
| SUMMIT       |                     |
|              | 2050 x 233 x 10 mm  |

|        |               |      | PLANKS               | П                             |                               |
|--------|---------------|------|----------------------|-------------------------------|-------------------------------|
|        |               |      |                      |                               |                               |
|        |               |      |                      |                               |                               |
|        |               |      | PRO ENHANCED         | DELUXE                        | SUMMIT                        |
|        | Flooring clas | s*   |                      | 33<br>EN 685                  |                               |
| PLANK  | Dimensions    |      | 1203 × 190 mm        | 1810 × 166 mm                 | 2050 × 233 mm                 |
|        | Thickness     |      | 7.2 mm               | 10 mm                         | 10 mm                         |
|        | Top layer     |      | 0.6 mm               | 0.6 mm                        | 0.6 mm                        |
|        | Click system  |      | UNICLIC C            | UNIFIT &® PATENTED TECHNOLOGY | UNIFIT ** PATENTED TECHNOLOGY |
| BOX    | Planks        |      | 11                   | 9                             | 5                             |
|        | Surface area  |      | 2.514 m <sup>2</sup> | 2.703 m <sup>2</sup>          | 2.388 m²                      |
|        | Weight        |      | 16.30 kg             | 24.3 kg                       | 21.1 kg                       |
| FINISH | Bevel         | Mini | 4                    | 2                             | 2                             |
|        |               | Maxi | -                    | 2                             | 2                             |
|        | Gloss         |      | Super matt (3%)      | Super matt (3%)               | Super matt (3%)               |
|        | Structure     |      | Brushed              | Brushed                       | Brushed                       |