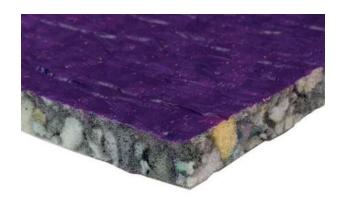

The most luxurious comfort underlay in the Sleepyhead range.

11mm

130kg of foam per cubic metre

10 metre

26.4kg

1.83m

R value = 0.31

NRC rating = 0.38

Purple printed laminate

Fresh Protect™ to inhibit growth of mould and bacteria.

- Fully recyclable
- Independently tested and certified to standard AS4288:2003 by the New Zealand Wool Authority