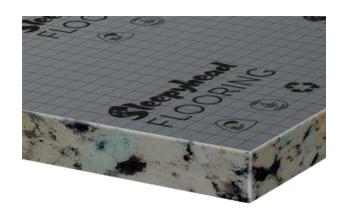

## Sleepyhead FLOORING

PRODUCT SPECIFICATION SHEET

## 11MM/120KG

PRODUCT CODE: 30000006

**DESCRIPTION:** Premium underlay product with superior

cushioning feel and premium density

for durability.

THICKNESS: 11mm

**DENSITY:** 120kg of foam per cubic metre

ROLL LENGTH: 10 metre

ROLL WEIGHT: 24.4kg

**ROLL WIDTH:** 1.83m

**THERMAL INSULATION:** R value = 0.29

**ACOUSTIC:** NRC rating = 0.14

**COLOUR:** Silver laminate

- Manufactured In New Zealand from recycled polyurethane foam
- Conweb between the foam and the laminate to provide greater tensile strength
- Each roll is labelled with a product code and production date
- Fully recyclable
- Independently tested and certified to standard AS4288:2003 by the New Zealand Wool Authority
- Treated with Fresh Protect<sup>™</sup> antimicrobial