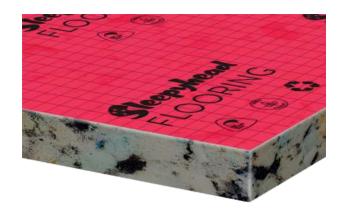

## Sleepyhead FLOORING

PRODUCT SPECIFICATION SHEET

## 11MM/130KG

PRODUCT CODE: 30000007

**DESCRIPTION:** One of the most popular products in our range,

this underlay provides a firmer feel underfoot while remaining durable and hard wearing.

THICKNESS: 11mm

**DENSITY:** 130kg of foam per cubic metre

ROLL LENGTH: 10 metre

ROLL WEIGHT: 26.4kg

**ROLL WIDTH:** 1.83m

**COLOUR:** Red laminate

- Manufactured In New Zealand from recycled polyurethane foam
- Conweb between the foam and the laminate to provide greater tensile strength
- Each roll is labelled with a product code and production date
- Fully recyclable
- Independently tested and certified to standard AS4288:2003 by the New Zealand Wool Authority
- Treated with Fresh Protect<sup>™</sup> antimicrobial