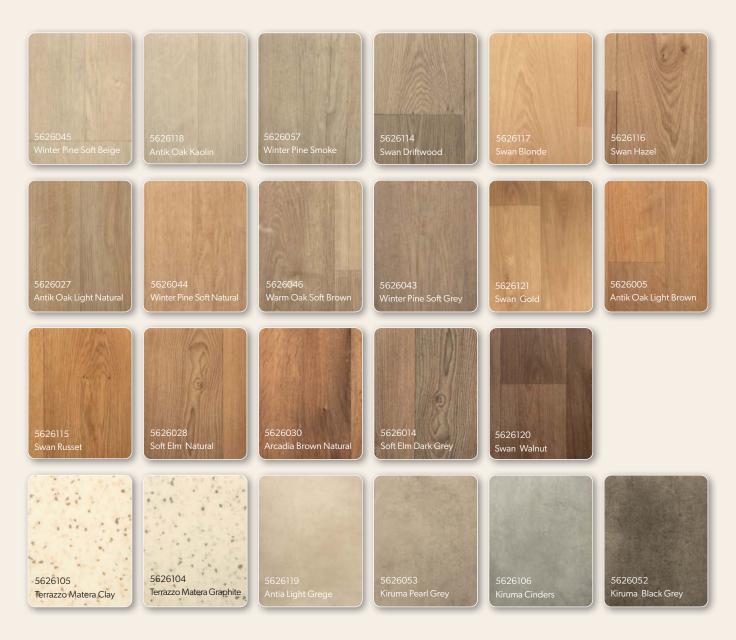

# TRAFFIC 250

Jacobsen<sup>®</sup> Heterogeneous Vinyl

### Traffic 250 — Beauty and superior durability.

Experience the exceptional quality of Traffic 250, our flagship and highly sought-after vinyl range. With it's superior style and durability for a floor that will always look as good as the day you put it down.